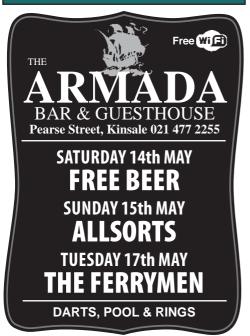

### SNUG AND BEER GARDEN

The Glen, Kinsale Tel: 021 4700816

Friday 13th May: Leon Buckley

& guests
Saturday 14th May: Old No. 7

Sunday 15th May: Americhanics
Monday 16th May: Open Mic Night

with Roy

#### SAT 14th MAY

ARMADA:

Free Beer.

BACCHUS NIGHTCLUB: DJ Sean. 11.30pm.

BLUE HAVEN:

Sharon Crosbie.

DON & BARRY'S

HISTORIC STROLL:
Tourist Office

#### SUN 15th MAY

ARMADA:

Allsorts.

BLUE HAVEN:

Piano Session, 5pm-7pm. Conor O'Sullivan, 9pm.

#### **TUES 17th MAY**

ARMADA:

The Ferrymen BLUE HAVEN:

Sonny & Friends.

DON & BARRY'S

DON & BARRY'S HISTORIC STROLL:

Tourist Office

9.15am, 11.15am. HARBOUR CRUISE: