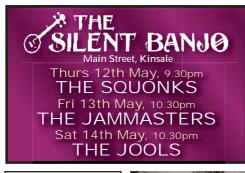

#### HARBOUR CRUISE:

Pier Road, 2pm, 3pm.
KINSALE COLLEGE:

Nell Gwynn by Jessica

Swale at The Wooden O Amphitheatre, 8pm. KINSALE MUSEUM:

Open from 10am - 2pm. SAM'S BAR:

Leon Buckley & guests.

SILENT BANJO:

The Jammasters, 10.30pm.

#### SILENT BANJO:

The Jools, 10.30pm.

TRIDENT HOTEL:

The Quays.

WHITE HOUSE: Celtic Knights, 10.30pm.