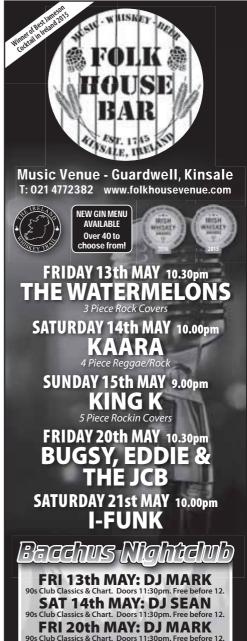

#### FOLKHOUSE:

The Watermelons, 10.30pm.

9.15am, 11.15am. **FOLKHOUSE**:

Kaara, 10pm.

HARBOUR CRUISE:

Pier Road, 2pm, 3pm.

#### FOLKHOUSE:

King K, 9pm. **HARBOUR CRUISE:** 

Pier Road, 2pm, 3pm.

KINSALE BAPTIST CHURCH:

11am, Temperance Hall.

KINSALE COLLEGE:

Nell Gwynn by Jessica Swale at The Wooden O Amphitheatre, 2.30pm. SAM'S BAR:

## FRI 20th MAY BACCHUS NIGHTCLUB:

DJ Mark, 11,30pm.

BLUE HAVEN:

David Hope & Clem Buckley.

DON & BARRY'S HISTORIC STROLL:

Tourist Office 9.15am, 11.15am. **DRUM CIRCLE:** 

Temperance Hall, 7pm.
FOLKHOUSE:

Bugsy, Eddie & the JCB, 10.30pm.

#### FRI 13th MAY AUDIVOX HEARING CLINIC:

O'Connor's Pharmacy, 10am-1pm.

BACCHUS NIGHTCLUB:

DJ Mark, 11.30pm. **BLUE HAVEN**:

Threads.

#### SAT 14th MAY

ARMADA:

Free Beer.

BACCHUS NIGHTCLUB: DJ Sean. 11.30pm.

BLUE HAVEN:

Sharon Crosbie.

DON & BARRY'S

HISTORIC STROLL:
Tourist Office